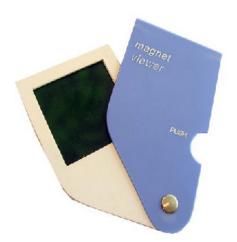

## PROFESSIONAL MAGNETIC FIELD VIEWER PRO 3000 model

Open the detection device and position the rear so it is touching the object. The layout of the magnetic field is displayed very clearly on the green viewer. The clarity of the reading depends on the value of the magnetic flux on the object: higher the intensity of the magnetic flux, better the display of the magnetic field on the green viewer.