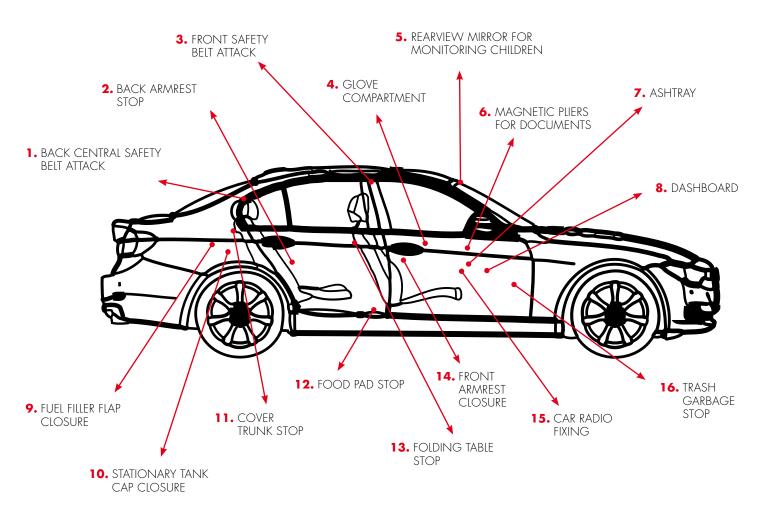

# THE MAGNETS INSIDE THE PASSENGER CAR



## **MAGNETS** APPLICATIONS





### **MAGNETIC CLOSURE FEATURES**

#### COMPACT and DESCREET:

the possible forms, small and compact, allow easy positioning.

#### ADAPTABLE:

Those magnets allow a good fixing on every kind of support. Starting from customer's requests, we can suggest you so many shapes studied just for you!

#### **AESTHETIC:**

Compact and invisible.

#### SILENT:

The plastic shell dampens the vibrations giving an "soft touch" effect.

#### **EASY TO INSTALL:**

studying with the customer the desired shape of the magnet, we are confident to offer you the perfect fit with your plastics or metal supports.

#### **RELIABLE:**

The permanent magnets guarantee a constant holding force day by day.

#### QUALITY:

The **CALAMITA line** magnets are realizable by neodymium, ferrite, alnico or samarium, dep