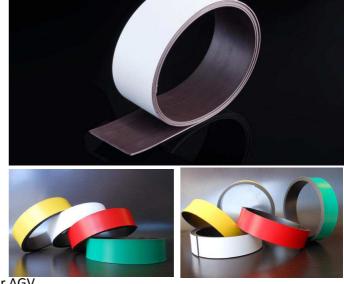

#### PRODUCT

"FLEX MAG" bands, stripes and rolls of magnetic strips.

### APPLICATION

FLEX MAG: magnetic stripes and rolls to realize itinerary for your AGV.

MAGNETIC STRIPE has one adhesive-taped side, that grant strong fixing to the floor; the other side is axial magnetized. it allows to AGV machine to follow the itinerary created.

The stripe is very easy to be applied. It allows creation of curves, or allows creation of new itineraries, and chance to modify the route.

Applying on the magnetic stripe colored bands, you can give to AGV different tasks, like stop, and change direction.

Different colors will allow AGV machine to move autonomously, saw that each color correspond to a specific order.